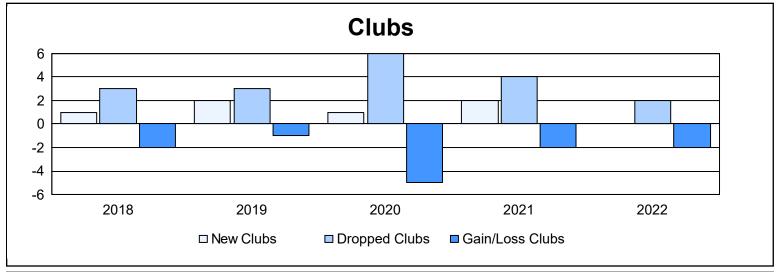

District 19 A As of June 2022 Cumulative

| Year      | New<br>Clubs | Dropped<br>Clubs | Gain/<br>Loss<br>Clubs | New<br>Members | Charter<br>Members | Reinstate<br>Members | Transfer<br>Members | Total<br>Member<br>Added | Total<br>Members<br>Dropped | Gain/<br>Loss<br>Members |
|-----------|--------------|------------------|------------------------|----------------|--------------------|----------------------|---------------------|--------------------------|-----------------------------|--------------------------|
| 2017-2018 | 1            | 3                | -2                     | 163            | 26                 | 4                    | 4                   | 197                      | 181                         | 16                       |
| 2018-2019 | 2            | 3                | -1                     | 100            | 54                 | 10                   | 4                   | 168                      | 158                         | 10                       |
| 2019-2020 | 1            | 6                | -5                     | 89             | 25                 | 16                   | 3                   | 133                      | 193                         | -60                      |
| 2020-2021 | 2            | 4                | -2                     | 41             | 51                 | 11                   | 12                  | 115                      | 281                         | -166                     |
| 2021-2022 | 0            | 2                | -2                     | 72             | 15                 | 32                   | 3                   | 122                      | 155                         | -33                      |
| Average   | 1            | 4                | -2                     | 93             | 34                 | 15                   | 5                   | 147                      | 194                         | -47                      |